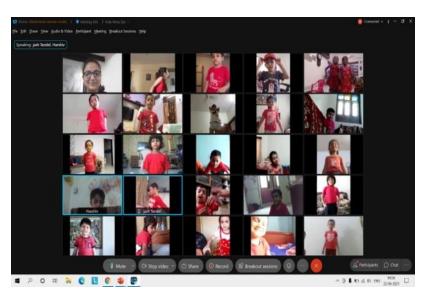

#### **Atul Foundation**

Online education

Ankur – a project of Atul Foundation to nourish the mind and body