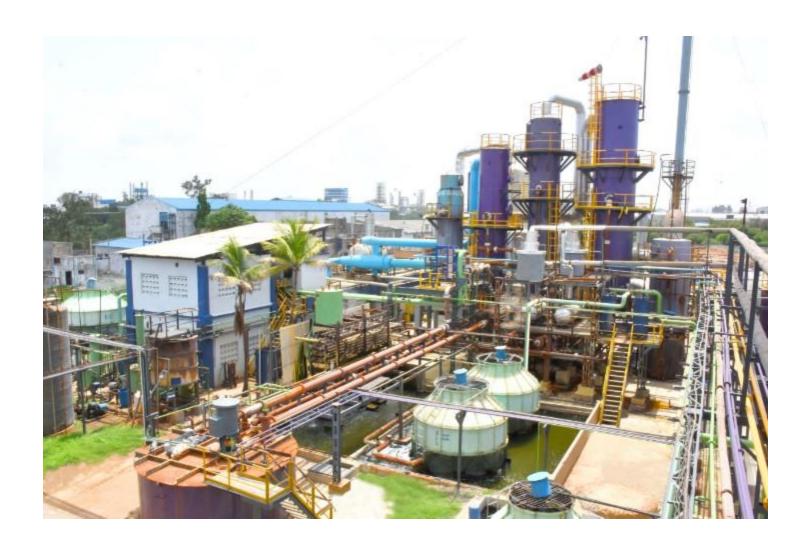

## **Anaven LLP**

investment: ₹ 230 cr (commissioned in Mar 21), sales potential: ₹ 160 cr