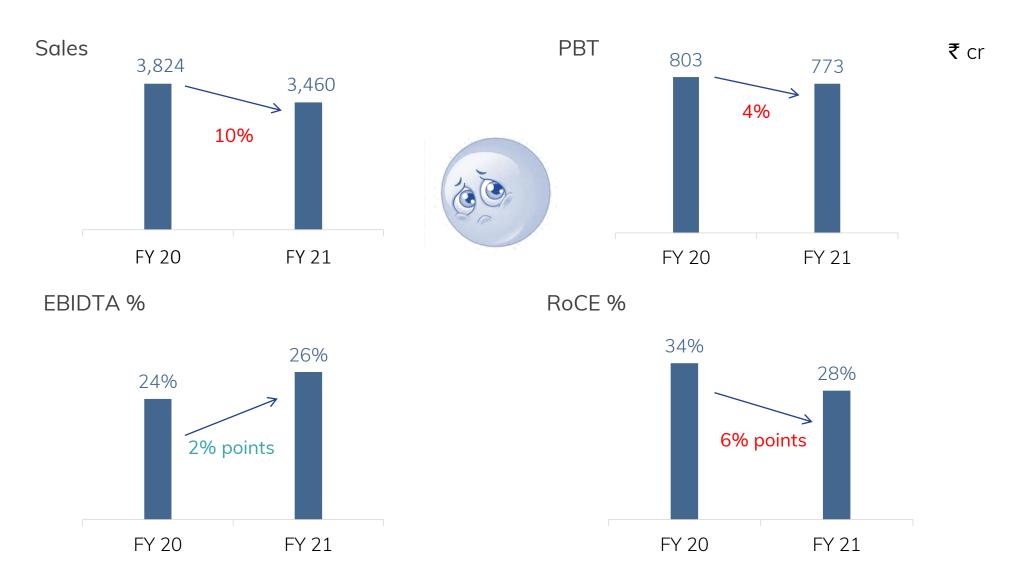

## **Pandemic**





Global impact



Corona virus



Safe working at factories



Work from home



Safe working in the offices

#### 2020-21 Financials





FY21 – excluding one-time dividend income of ₹ 55 cr

#### **Dividend**





<sup>\*</sup> special dividend to commemorate 125<sup>th</sup> birth anniversary of the Founder







number

~ 75,000



amount

~₹50 cr

# **Sales potential**





investment of ~ ₹ 1,500 cr

+



improve capacity utilisation



sales of ~ ₹ 6,000 cr

# Zero liquid discharge





Atul, Ankleshwar site



Atul, North site



Atul, Tarapur site



Atul, South site

# Zero liquid discharge





Anaven LLP



Atul Bioscience Ltd (Ambernath)



Rudolf Atul Chemicals Ltd



Amal Ltd

## **Amal Ltd**





## **Anaven LLP**





investment: ₹ 230 cr (commissioned in Mar 21), sales potential: ₹ 160 cr

#### **Atul Bioscience Ltd**





investment: ₹ 110 cr, sales potential: ₹ 270 cr







production under stabilisati