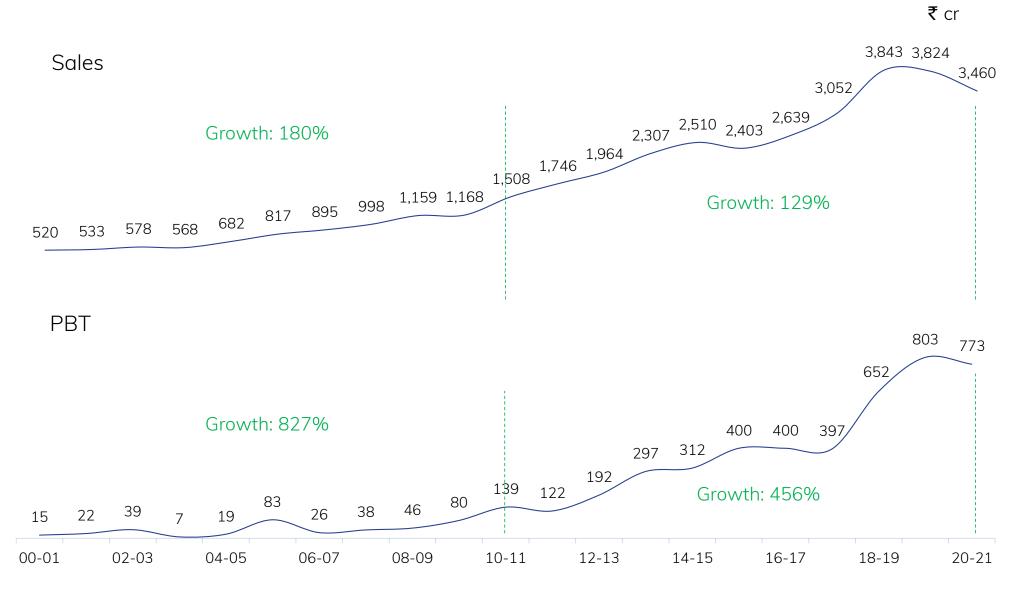

tment: ₹ 110 cr, sales potential: ₹ 270 cr







production under stabilisation

#### **DPD Ltd**





investment: ₹ 22 cr (completed), ₹ 16 cr (underway), sales potential: ₹ 85 cr (2020-21 sales: ₹ 38 cr)

## **Rudolf Atul Chemicals Ltd**







completion of 10 years of partnership



# Financials of subsidiary, joint venture and associate entities (manufacturing)\*



**₹** cr

|          | 2020-21 | 2019-20 |
|----------|---------|---------|
| Revenue  | 303     | 244     |
| EBIDTA   | 68      | 51      |
| EBIDTA % | 22%     | 21%     |
| PBT      | 46      | 30      |
| PAT      | 35      | 23      |

Sales potential on completion of projects under implementation: ₹ 800 cr

<sup>\*</sup> Amal | Anaven | Atul Bioscience | Atul Rajasthan Date Palms | DPD | Rudolf Atul Chemicals







It is not what we do once in a while that shapes our lives; it is what we do consistently.

Tony Robbins

## **Initiatives**





People



Processes



Free cash flow

# **Q1** financials





**₹** cr

|                     | 2021-22 | 2021-22 2020-21 |       |
|---------------------|---------|-----------------|-------|
|                     | Q1      | Q1              | Q4    |
| Sales               | 1,025   | 589             | 1,063 |
| EBIDTA %            | 23%     | 25%             | 24%   |
| PBT from operations | 205     | 117             | 224   |
| PBT                 | 210     | 153             | 226   |
| PAT                 | 156     | 117             | 169   |
| RoCE %              | 37%     | 32%             | 44%   |



# Q1 financials subsidiary, joint venture and assoc