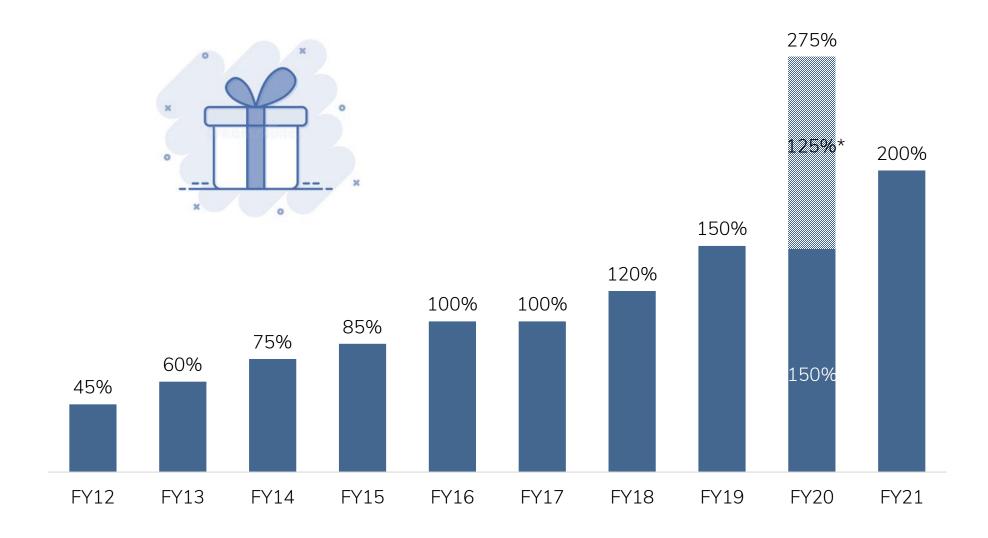

#### **Dividend**

<sup>\*</sup> special dividend to commemorate 125<sup>th</sup> birth anniversary of the Founder

number

~ 75,000

amount

~₹50 cr